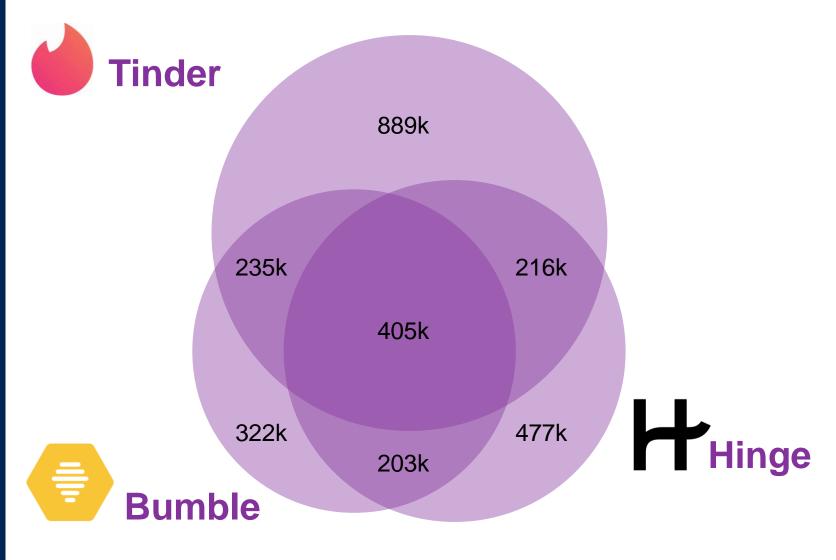

15% of the 2.75m people using Tinder, Hinge or Bumble used all three apps in December 2023

**Audience overlap:** December 2023