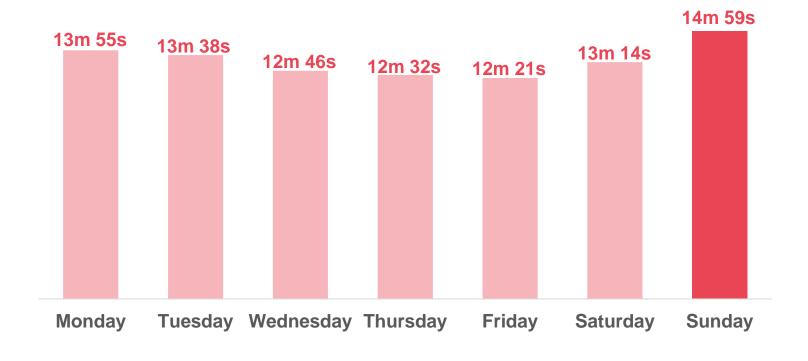

## Sunday is the biggest day of the week for dating apps

Time spent on the top three dating apps - average minutes per person